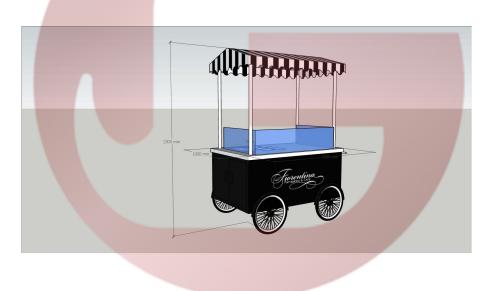

## **HPB160 Food Cart**

## **Specification**

| Model:           | HPB160                                                                          |
|------------------|---------------------------------------------------------------------------------|
| Dimensions:      | 1600*1000*2200mm                                                                |
| Color:           | Black                                                                           |
| Canopy Color:    | SD-52                                                                           |
| Material:        | Frame: Stainless steel Counter: Marble Body: Cold-rolled steel                  |
| Tires Size:      | 20 inches                                                                       |
| Water Sink Kits: | Stainless steel water sink faucet Water pump Water tanks                        |
| Inclusion:       | 1/6 stainless steel food pans Acrylic sneeze guards Custom vinyl graphic Caster |
| Warranty:        | 1 year warranty for free                                                        |