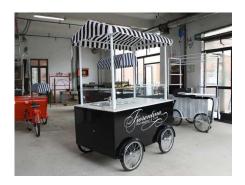

## **HPB160 Food Cart**

## **Specification**

| Model:           | HPB160                                                                          |
|------------------|---------------------------------------------------------------------------------|
| Dimensions:      | 1600*1000*2200mm                                                                |
| Color:           | Black                                                                           |
| Canopy Color:    | SD-52                                                                           |
| Material:        | Frame: Stainless steel Counter: Marble Body: Cold-rolled steel                  |
| Tires Size:      | 20 inches                                                                       |
| Water Sink Kits: | Stainless steel water sink faucet Water pump Water tanks                        |
| Inclusion:       | 1/6 stainless steel food pans Acrylic sneeze guards Custom vinyl graphic Caster |
| Warranty:        | 1 year warranty for free                                                        |