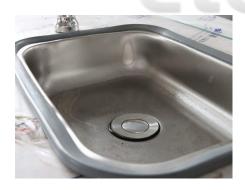

## **Specification**

| Model:           | HPB160                                                                          |
|------------------|---------------------------------------------------------------------------------|
| Dimensions:      | 1600*1000*2200mm                                                                |
| Color:           | Black                                                                           |
| Canopy Color:    | SD-52                                                                           |
| Material:        | Frame: Stainless steel Counter: Marble Body: Cold-rolled steel                  |
| Tires Size:      | 20 inches                                                                       |
| Water Sink Kits: | Stainless steel water sink faucet Water pump Water tanks                        |
| Inclusion:       | 1/6 stainless steel food pans Acrylic sneeze guards Custom vinyl graphic Caster |
| Warranty:        | 1 year warranty for free                                                        |

## **Details**

- Front - - Front - - Front -

- Push Bar - - Caster - - Cabinet -

- Awning - - Food Pans - - Faucet -

- Sink - - Water Pump - - Plumbing &Water Tanks-