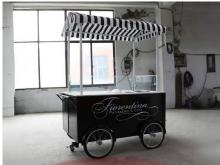

## **HPB160 Food Cart**

## **Specification**

| Model:           | HPB160                                                                          |
|------------------|---------------------------------------------------------------------------------|
| Dimensions:      | 1600*1000*2200mm                                                                |
| Color:           | Black                                                                           |
| Canopy Color:    | SD-52                                                                           |
| Material:        | Frame: Stainless steel Counter: Marble Body: Cold-rolled steel                  |
| Tires Size:      | 20 inches                                                                       |
| Water Sink Kits: | Stainless steel water sink faucet Water pump Water tanks                        |
| Inclusion:       | 1/6 stainless steel food pans Acrylic sneeze guards Custom vinyl graphic Caster |
| Warranty:        | 1 year warranty for free                                                        |