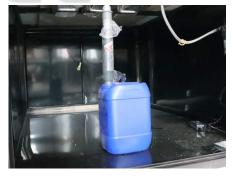

## **Specification**

| Model:           | HPB160                                                                          |
|------------------|---------------------------------------------------------------------------------|
| Dimensions:      | 1600*1000*2200mm                                                                |
| Color:           | Black                                                                           |
| Canopy Color:    | SD-52                                                                           |
| Material:        | Frame: Stainless steel Counter: Marble Body: Cold-rolled steel                  |
| Tires Size:      | 20 inches                                                                       |
| Water Sink Kits: | Stainless steel water sink faucet Water pump Water tanks                        |
| Inclusion:       | 1/6 stainless steel food pans Acrylic sneeze guards Custom vinyl graphic Caster |
| Warranty:        | 1 year warranty for free                                                        |

## **Details**

- Front - - Front - - Front -

- Push Bar - - Caster - - Cabinet -

- Awning - - Food Pans - - Faucet -

- Sink - - Water Pump - - Plumbing &Water Tanks-