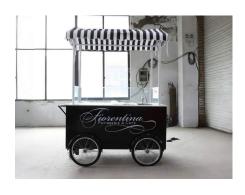

## **HPB160 Food Cart**

## **Specification**

| Model:           | HPB160                                                                          |
|------------------|---------------------------------------------------------------------------------|
| Dimensions:      | 1600*1000*2200mm                                                                |
| Color:           | Black                                                                           |
| Canopy Color:    | SD-52                                                                           |
| Material:        | Frame: Stainless steel Counter: Marble Body: Cold-rolled steel                  |
| Tires Size:      | 20 inches                                                                       |
| Water Sink Kits: | Stainless steel water sink faucet Water pump Water tanks                        |
| Inclusion:       | 1/6 stainless steel food pans Acrylic sneeze guards Custom vinyl graphic Caster |
| Warranty:        | 1 year warranty for free                                                        |