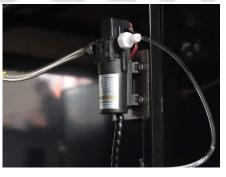

## **Specification**

| Model:           | HPB160                                                                          |
|------------------|---------------------------------------------------------------------------------|
| Dimensions:      | 1600*1000*2200mm                                                                |
| Color:           | Black                                                                           |
| Canopy Color:    | SD-52                                                                           |
| Material:        | Frame: Stainless steel Counter: Marble Body: Cold-rolled steel                  |
| Tires Size:      | 20 inches                                                                       |
| Water Sink Kits: | Stainless steel water sink faucet Water pump Water tanks                        |
| Inclusion:       | 1/6 stainless steel food pans Acrylic sneeze guards Custom vinyl graphic Caster |
| Warranty:        | 1 year warranty for free                                                        |

## **Details**

- Front - - Front - - Front -

- Push Bar - - Caster - - Cabinet -

- Awning - - Food Pans - - Faucet -

- Sink - - Water Pump - - Plumbing &Water Tanks-