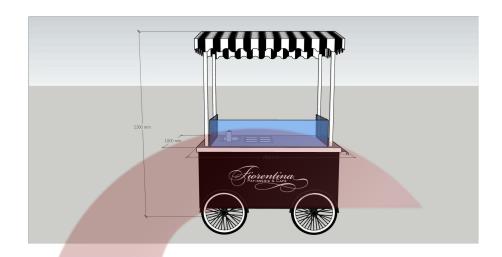

## **HPB160 Food Cart**

## **Specification**

| Model:           | HPB160                                                                          |
|------------------|---------------------------------------------------------------------------------|
| Dimensions:      | 1600*1000*2200mm                                                                |
| Color:           | Black                                                                           |
| Canopy Color:    | SD-52                                                                           |
| Material:        | Frame: Stainless steel Counter: Marble Body: Cold-rolled steel                  |
| Tires Size:      | 20 inches                                                                       |
| Water Sink Kits: | Stainless steel water sink faucet Water pump Water tanks                        |
| Inclusion:       | 1/6 stainless steel food pans Acrylic sneeze guards Custom vinyl graphic Caster |
| Warranty:        | 1 year warranty for free                                                        |