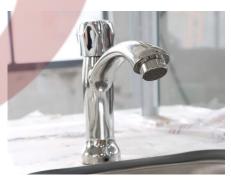

## **Specification**

| Model:           | HPB160                                                                          |
|------------------|---------------------------------------------------------------------------------|
| Dimensions:      | 1600*1000*2200mm                                                                |
| Color:           | Black                                                                           |
| Canopy Color:    | SD-52                                                                           |
| Material:        | Frame: Stainless steel Counter: Marble Body: Cold-rolled steel                  |
| Tires Size:      | 20 inches                                                                       |
| Water Sink Kits: | Stainless steel water sink faucet Water pump Water tanks                        |
| Inclusion:       | 1/6 stainless steel food pans Acrylic sneeze guards Custom vinyl graphic Caster |
| Warranty:        | 1 year warranty for free                                                        |

## **Details**

- Front - - Front - - Front -

- Push Bar - - Caster - - Cabinet -

- Awning - - Food Pans - - Faucet -

- Sink - - Water Pump - - Plumbing &Water Tanks-